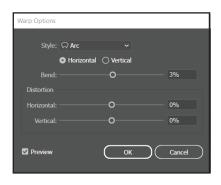

## Applying a 3% Arc in Adobe Illustrator:

- 1) Select > All
- 2) Type > Create Outlines
- 3) Object > Group
- 4) Effect > Warp > Arc
- 5) Check "Horizontal" Radio Button
- 6) Set "Bend" to 3% and Press OK button
- 7) Object > Expand Appearance