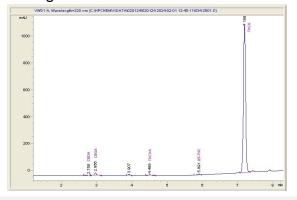

## Infused Hemp Farms

## Sample 656-020124-120

Super Boof (Snow Cap)

Sample Submitted: 02-01-2024; Report Date: 02-06-2024

# Super Boof (Snow Cap)

Plant Material: Infused Flower

#### Chromatogram



#### Cannabinoid Profile



### Cannabinoid Profile by HPLC

0.28%

Delta-9-THC

0.00%

**CBD** 

| Cannabinoid          | % wt  | mg/g   |
|----------------------|-------|--------|
| CBDA                 | 0.093 | 0.93   |
| CBGA                 | 0.9   | 9.0    |
| THCVa                | 0.298 | 2.98   |
| Delta-9-THC          | 0.282 | 2.82   |
| THCA                 | 49.73 | 497.28 |
| Total Cannabinoids   | 51.30 | 513.0  |
| Calculated Total THC | 43.89 | 438.93 |
| Calculated CBD Yield | 0.08  | 0.82   |

Calculated Total THC = Delta-9-THC + 0.877 \* THCA Calculated Maximum CBD Yield = CBD + 0.877 \* CBDA

51.30%

**Total Cannabinoids** 

## Marin Analytics, LLC

250 Bel Marin Keys Blvd, Suite D4 Novato, CA 94949

833-321-TEST / info@marinanalytics.com



Mike Clemmons Lab Manage