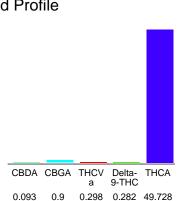

#### Cannabinoid Profile

### Cannabinoid Profile by HPLC

0.28%

Delta-9-THC

0.00%

**CBD** 

| Cannabinoid          | % wt  | mg/g   |
|----------------------|-------|--------|
| CBDA                 | 0.093 | 0.93   |
| CBGA                 | 0.9   | 9.0    |
| THCVa                | 0.298 | 2.98   |
| Delta-9-THC          | 0.282 | 2.82   |
| THCA                 | 49.73 | 497.28 |
| Total Cannabinoids   | 51.30 | 513.0  |
| Calculated Total THC | 43.89 | 438.93 |
| Calculated CBD Yield | 0.08  | 0.82   |